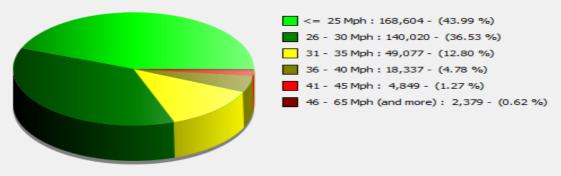

#### Location:

**V30:** 29.00Mph **V50:** 32.00Mph **V85:** 39.00Mph

| Start date:<br>End date: | Friday, March 7, 2025 11:30 AM<br>Monday, May 26, 2025 1:00 PM |  |
|--------------------------|----------------------------------------------------------------|--|
| Location:                |                                                                |  |