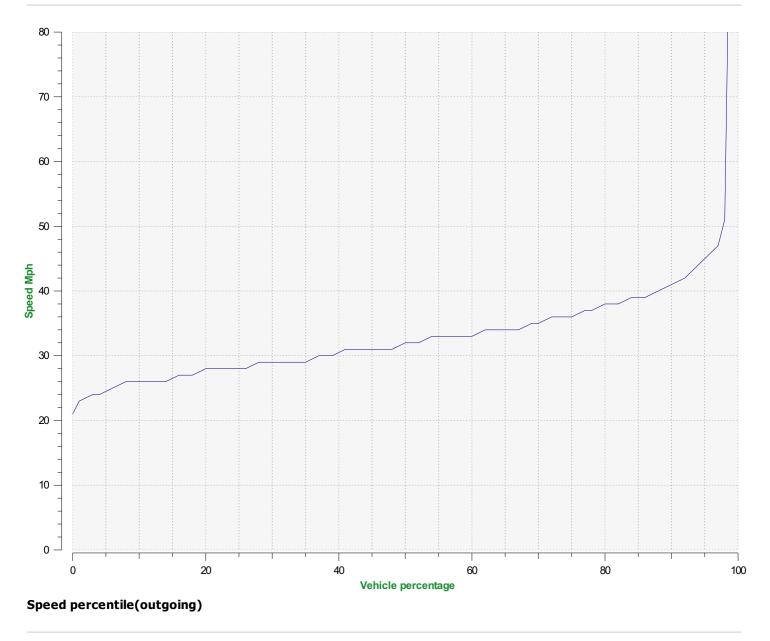

#### Location:

**V30:** 29.00Mph **V50:** 32.00Mph **V85:** 39.00Mph

| Start date:<br>End date: | Friday, March 7, 2025 11:30 AM<br>Monday, May 26, 2025 1:00 PM |  |
|--------------------------|----------------------------------------------------------------|--|
| Location:                |                                                                |  |