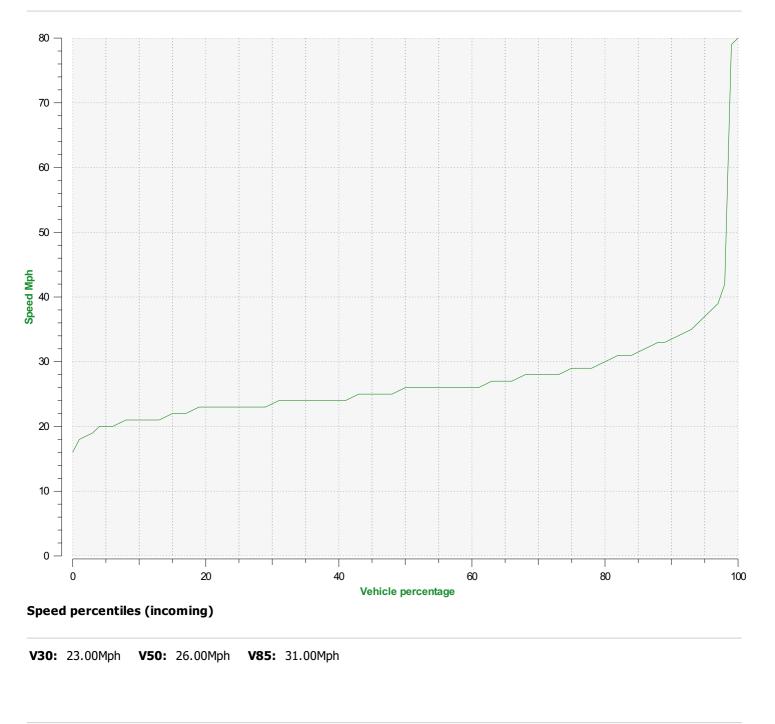

# Incoming vehicles

Start date: End date: Friday, March 7, 2025 11:30 AM Monday, May 26, 2025 1:00 PM

Location:

Start date: End date: Friday, March 7, 2025 11:30 AM Monday, May 26, 2025 1:00 PM

Location:

| Start date: | Friday, March 7, 2025 11:30 AM |
|-------------|--------------------------------|
| End date:   | Monday, May 26, 2025 1:00 PM   |
|             |                                |