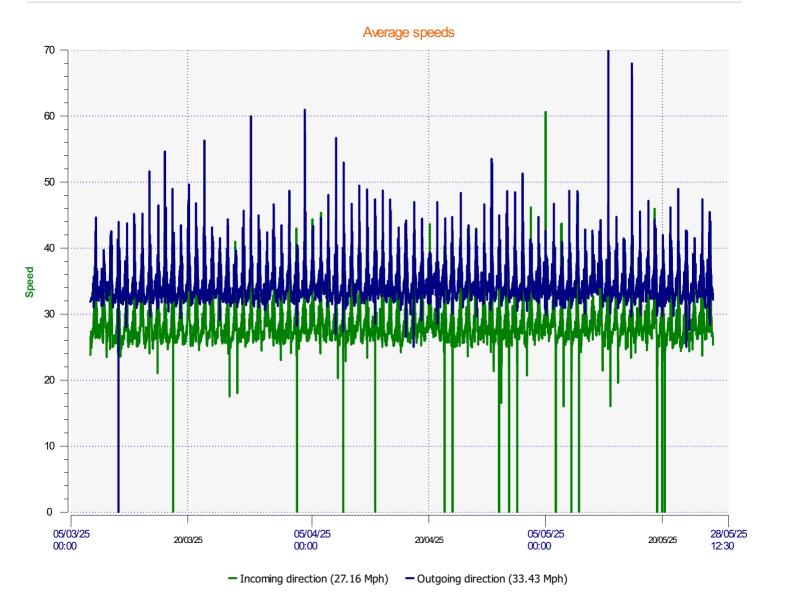

#### Location:

**V30:** 29.00Mph **V50:** 32.00Mph **V85:** 39.00Mph

| Start date:<br>End date: | Friday, March 7, 2025 11:30 AM<br>Monday, May 26, 2025 1:00 PM |  |
|--------------------------|----------------------------------------------------------------|--|
| Location:                |                                                                |  |