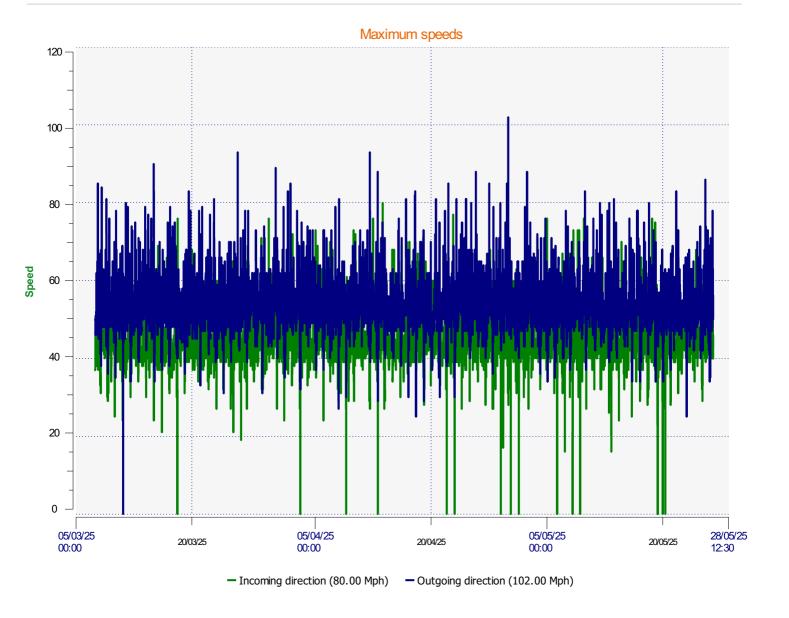

# DÉTECTER • INFORMER • SÉCURISER

Start date: End date: Friday, March 7, 2025 11:30 AM Monday, May 26, 2025 1:00 PM

Location:





| Start date: | Friday, March 7, 2025 11:30 AM |  |
|-------------|--------------------------------|--|
| End date:   | Monday, May 26, 2025 1:00 PM   |  |
|             |                                |  |
| Location:   |                                |  |
|             |                                |  |



| Start date: | Friday, March 7, 2025 11:30 AM |  |
|-------------|--------------------------------|--|
| End date:   | Monday, May 26, 2025 1:00 PM   |  |
|             |                                |  |
| l a aatian. |                                |  |
| Location:   |                                |  |
|             |                                |  |

# Incoming vehicles



Start date: End date: Friday, March 7, 2025 11:30 AM Monday, May 26, 2025 1:00 PM

Location: