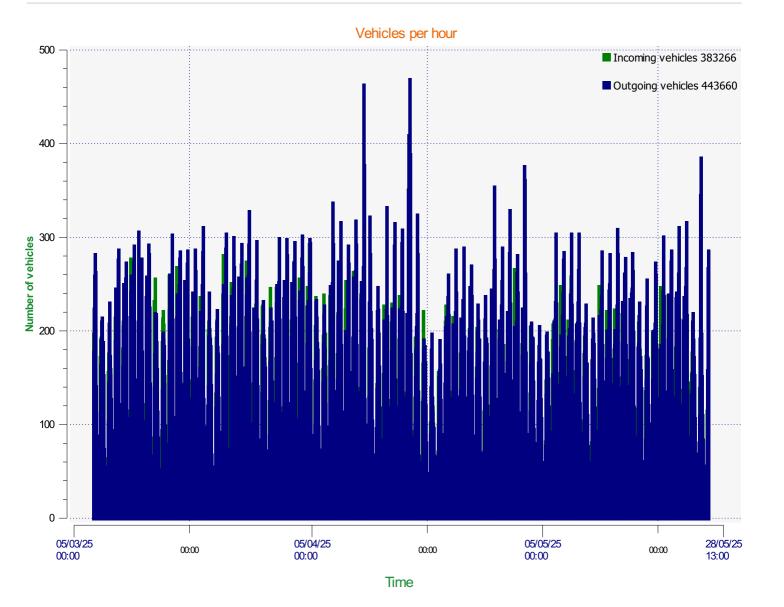

# Incoming vehicles

Start date: End date: Friday, March 7, 2025 11:30 AM Monday, May 26, 2025 1:00 PM

Location:

Start date: End date: Friday, March 7, 2025 11:30 AM Monday, May 26, 2025 1:00 PM

Location:

| Start date: | Friday, March 7, 2025 11:30 AM |
|-------------|--------------------------------|
| End date:   | Monday, May 26, 2025 1:00 PM   |
|             |                                |