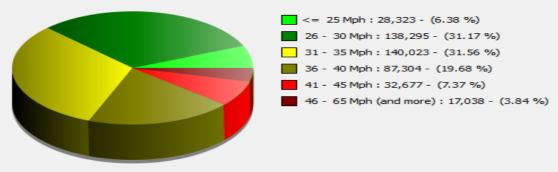

# Incoming vehicles

Start date: End date: Friday, March 7, 2025 11:30 AM Monday, May 26, 2025 1:00 PM

Location:

Start date: End date: Friday, March 7, 2025 11:30 AM Monday, May 26, 2025 1:00 PM

Location:

| Start date: | Friday, March 7, 2025 11:30 AM |
|-------------|--------------------------------|
| End date:   | Monday, May 26, 2025 1:00 PM   |
|             |                                |